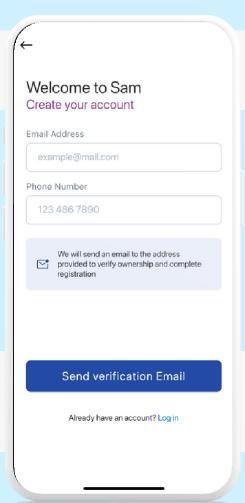

## CREATE A NEW SAM ACCOUNT

**HOW TO GET STARTED** 

1. Download the "Sam by UCM Digital Health" app.

Update your app if it is already installed to get the latest version

2. Click "Create an account"

3. Enter your email address and phone number, then click the "Send Verification Email" button.