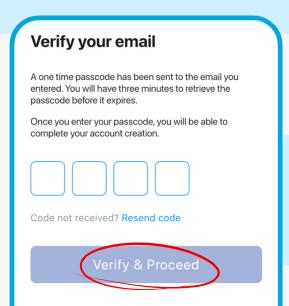

Note: the information you enter must match what your employer has on file, including the spelling

**4.** Check your inbox for a message from UCM Digital Health with a one-time passcode and instructions for finishing your account set-up.

**5.** Head back to the Sam app, enter the code provided, and start accessing care today!