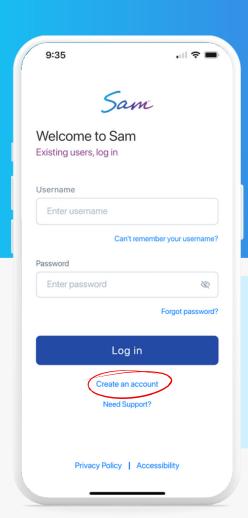

## CREATE A NEW SAM ACCOUNT

**HOW TO GET STARTED** 

1. Download the "Sam by UCM Digital Health" app.

Update your app if it is already installed to get the latest version

2. Click "Create an account"

3. Enter your email address and phone number, then click the "Send Verification Email" button.